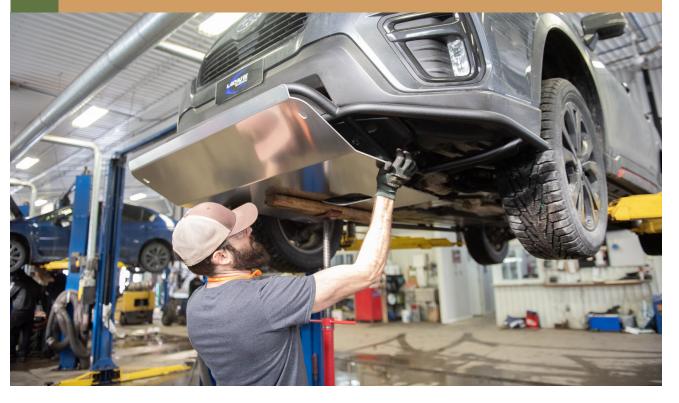

### 2 USE A JACK AND A PIECE OF WOOD TO HELP STABALIZE THE MAIN SKID PLATE DURING INSTALLATION