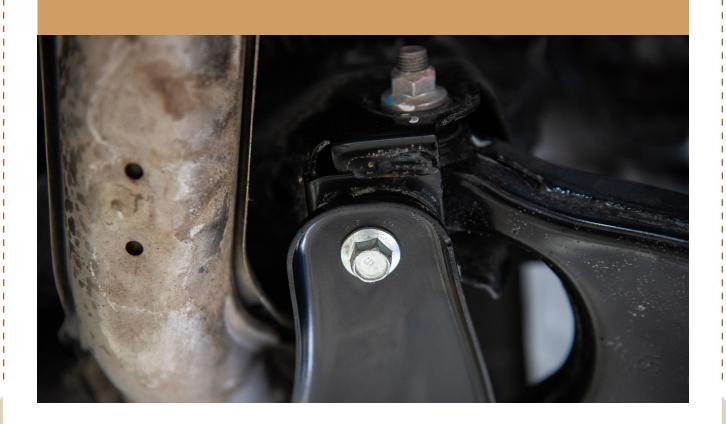

## 1 WITH A LP AVENTURE BUMPER GUARD INSTALLED REMOVE THESE BOLTS FOR THE REAR OF THE SKID PLATE