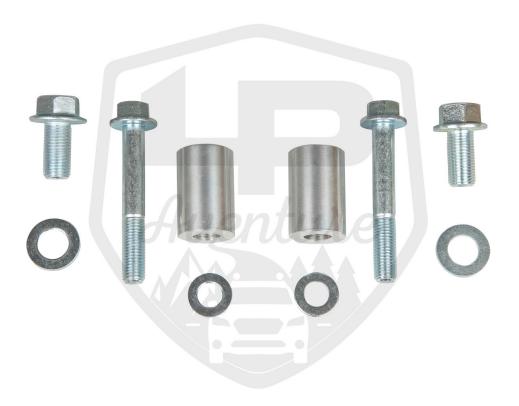

SUBARU FORESTER 2019-2020

# CONGRATULATIONS FOR YOUR NEW LP AVENVENTURE MAIN SKID PLATE!

If you have any questions or need assistance during the installation please contact our team. You can find the infomation on the last page.



### **IN THE BAG**



### NECESSARY TOOLS

- -We recommend the use of a lift
- -Transmission jack or regular jack
- -Ratchet
- -14mm Socket
- -17mm Socket

## 1 WITH A LP AVENTURE BUMPER GUARD INSTALLED REMOVE THESE BOLTS FOR THE REAR OF THE SKID PLATE









### 2 USE A JACK AND A PIECE OF WOOD TO HELP STABALIZE THE MAIN SKID PLATE DURING INSTALLATION



### RAISE THE MAIN SKID PLATE INTO PLACE

















### 7 TIGHTEN ALL HARDWARE



### 8 INSTALLATION COMPLETE!



#### **NOTES:**

\*\*Tighten all the bolts to the manufacturer's specifications with a Torque Wrench\*\*

Double check your work.

Reinstall the wheels and be sure to tighten
the nuts with a torque wrench.

Products warnings: https://lpaventure.com/pages/products-warnings

Limited product warranty: https://lpaventure.com/pages/limited-pro