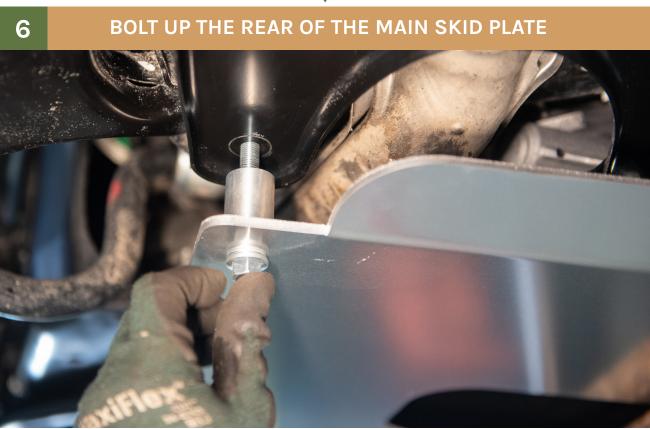

SUBARU FORESTER 2019-2020

# CONGRATULATIONS FOR YOUR NEW LP AVENVENTURE MAIN SKID PLATE!

If you have any questions or need assistance during the installation please contact our team. You can find the infomation on the last page.



### **IN THE BAG**



### NECESSARY TOOLS

- -We recommend the use of a lift
- -Transmission jack or regular jack
- -Ratchet
- -14mm Socket
- -17mm Socket

## 1 WITH A LP AVENTURE BUMPER GUARD INSTALLED REMOVE THESE BOLTS FOR THE REAR OF THE SKID PLATE









### 2 USE A JACK AND A PIECE OF WOOD TO HELP STABALIZE THE MAIN SKID PLATE DURING INSTALLATION



### RAISE THE MAIN SKID PLATE INTO PLACE

















### 7 TIGHTEN ALL HARDWARE



### 8 INSTALLATION COMPLETE!



#### **NOTES:**

\*\*Tighten all the bolts to the manufacturer's specifications with a Torque Wrench\*\*

Double check your work.

Reinstall the wheels and be sure to tighten
the nuts with a torque wrench.

Products warnings: https://lpaventure.com/pages/products-warnings

Limited product warranty: https://lpaventure.com/pages/limited-prod-



You have completed the installation.

Thank you for your interest
in our products.

For all requests, information or assistance: Contact our team by phone at 1 (866) 562-1316

We are available Monday to Friday Between 8AM and 5PM (EST).

Or by email at: SALES@LPAVENTURE.COM WWW.LPAVENTURE.COM

NOW, ENJOY THE RIDE!