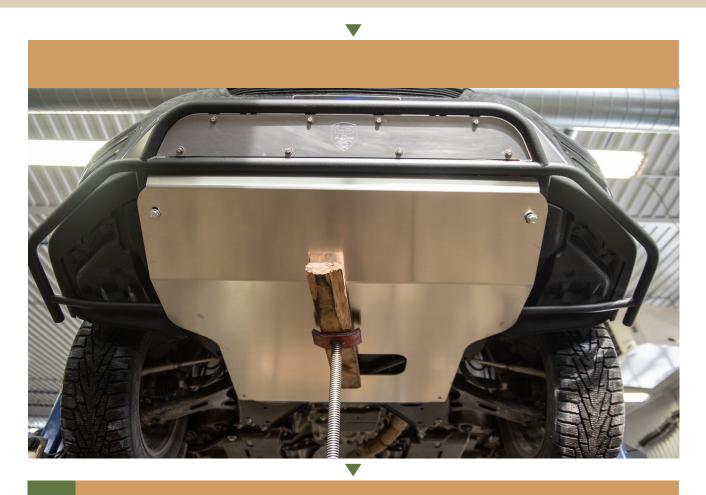

SUBARU FORESTER 2019-2020

# CONGRATULATIONS FOR YOUR NEW LP AVENVENTURE MAIN SKID PLATE!

If you have any questions or need assistance during the installation please contact our team. You can find the infomation on the last page.



### **IN THE BAG**



### NECESSARY TOOLS

- -We recommend the use of a lift
- -Transmission jack or regular jack
- -Ratchet
- -14mm Socket
- -17mm Socket

## 1 WITH A LP AVENTURE BUMPER GUARD INSTALLED REMOVE THESE BOLTS FOR THE REAR OF THE SKID PLATE









### 2 USE A JACK AND A PIECE OF WOOD TO HELP STABALIZE THE MAIN SKID PLATE DURING INSTALLATION



### RAISE THE MAIN SKID PLATE INTO PLACE

















### 7 TIGHTEN ALL HARDWARE



### 8 INSTALLATION COMPLETE!



#### **NOTES:**

\*\*Tighten all the bolts to the manufacturer's specifications with a Torque Wrench\*\*

Double check your work.

Reinstall the wheels and be sure to tighten
the nuts with a torque wrench.

Products warnings: https://lpaventure.com/pages/products-warnings

Limited product warranty: https://lpaventure.com/pages/limited-prod-



You have completed the installation.

Thank you for your interest
in our products.

For all requests, information or assistance: Contact our team by phone at 1 (866) 562-1316

We are available Monday to Friday Between 8AM and 5PM (EST).

Or by email at: SALES@LPAVENTURE.COM WWW.LPAVENTURE.COM

NOW, ENJOY THE RIDE!