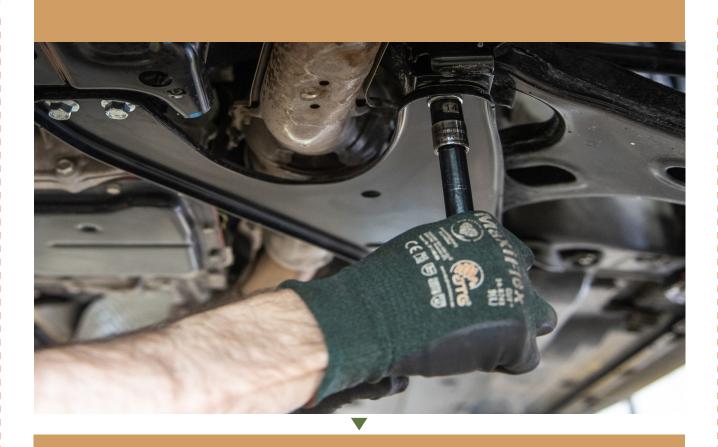

### 2 USE A JACK AND A PIECE OF WOOD TO HELP STABALIZE THE MAIN SKID PLATE DURING INSTALLATION