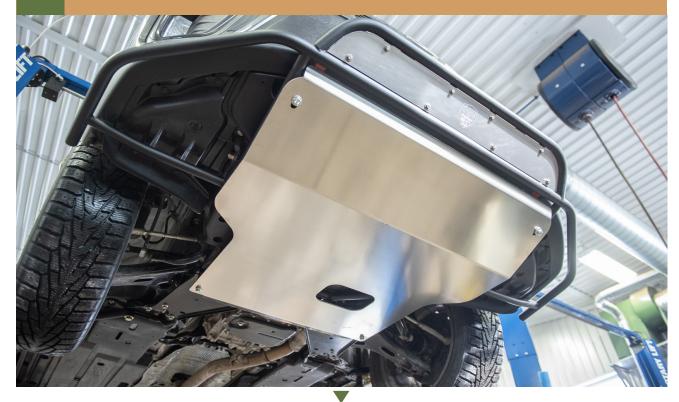

SUBARU FORESTER 2019-2020

# CONGRATULATIONS FOR YOUR NEW LP AVENVENTURE MAIN SKID PLATE!

If you have any questions or need assistance during the installation please contact our team. You can find the infomation on the last page.



### **IN THE BAG**



### NECESSARY TOOLS

- -We recommend the use of a lift
- -Transmission jack or regular jack
- -Ratchet
- -14mm Socket
- -17mm Socket

## 1 WITH A LP AVENTURE BUMPER GUARD INSTALLED REMOVE THESE BOLTS FOR THE REAR OF THE SKID PLATE









### 2 USE A JACK AND A PIECE OF WOOD TO HELP STABALIZE THE MAIN SKID PLATE DURING INSTALLATION



### RAISE THE MAIN SKID PLATE INTO PLACE

















### 7 TIGHTEN ALL HARDWARE



### 8 INSTALLATION COMPLETE!



#### **NOTES:**

\*\*Tighten all the bolts to the manufacturer's specifications with a Torque Wrench\*\*

Double check your work.

Reinstall the wheels and be sure to tighten
the nuts with a torque wrench.

Products warnings: https://lpaventure.com/pages/products-warnings

Limited product warranty: https://lpaventure.com/pages/limited-prod-



You have completed the installation.

Thank you for your interest
in our products.

For all requests, information or assistance: Contact our team by phone at 1 (866) 562-1316

We are available Monday to Friday Between 8AM and 5PM (EST).

Or by email at: SALES@LPAVENTURE.COM WWW.LPAVENTURE.COM

NOW, ENJOY THE RIDE!