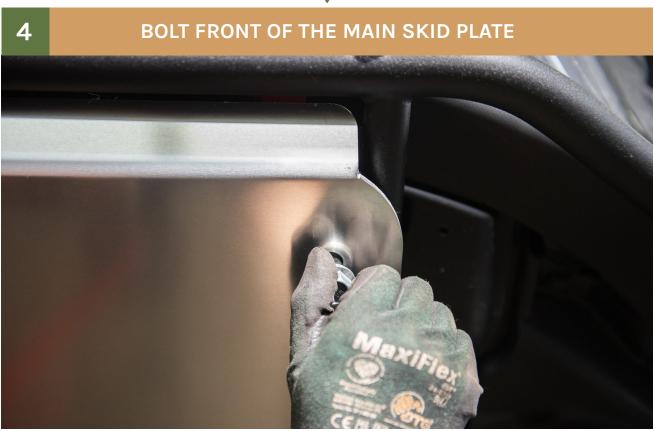

## 1 WITH A LP AVENTURE BUMPER GUARD INSTALLED REMOVE THESE BOLTS FOR THE REAR OF THE SKID PLATE