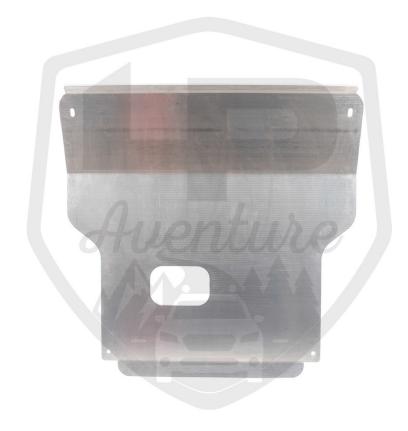

SUBARU FORESTER 2019-2020

# CONGRATULATIONS FOR YOUR NEW LP AVENVENTURE MAIN SKID PLATE!

If you have any questions or need assistance during the installation please contact our team. You can find the infomation on the last page.



### **IN THE BAG**



### NECESSARY TOOLS

- -We recommend the use of a lift
- -Transmission jack or regular jack
- -Ratchet
- -14mm Socket
- -17mm Socket

## 1 WITH A LP AVENTURE BUMPER GUARD INSTALLED REMOVE THESE BOLTS FOR THE REAR OF THE SKID PLATE









### 2 USE A JACK AND A PIECE OF WOOD TO HELP STABALIZE THE MAIN SKID PLATE DURING INSTALLATION



### RAISE THE MAIN SKID PLATE INTO PLACE

















### 7 TIGHTEN ALL HARDWARE



### 8 INSTALLATION COMPLETE!



#### **NOTES:**

\*\*Tighten all the bolts to the manufacturer's specifications with a Torque Wrench\*\*

Double check your work.

Reinstall the wheels and be sure to tighten
the nuts with a torque wrench.

Products warnings: https://lpaventure.com/pages/products-warnings

Limited product warranty: https://lpaventure