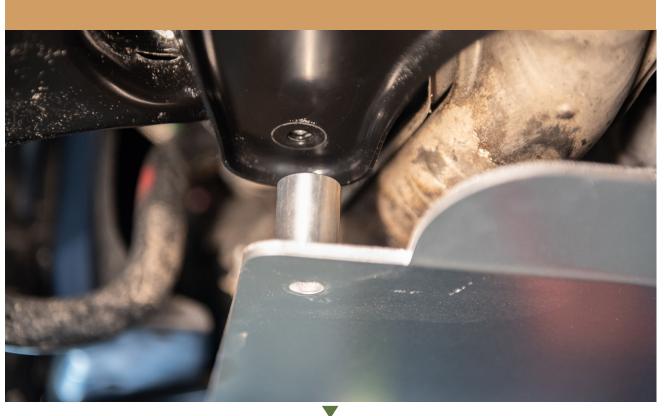

SUBARU FORESTER 2019-2020

# CONGRATULATIONS FOR YOUR NEW LP AVENVENTURE MAIN SKID PLATE!

If you have any questions or need assistance during the installation please contact our team. You can find the infomation on the last page.



### **IN THE BAG**



### NECESSARY TOOLS

- -We recommend the use of a lift
- -Transmission jack or regular jack
- -Ratchet
- -14mm Socket
- -17mm Socket

## 1 WITH A LP AVENTURE BUMPER GUARD INSTALLED REMOVE THESE BOLTS FOR THE REAR OF THE SKID PLATE









### 2 USE A JACK AND A PIECE OF WOOD TO HELP STABALIZE THE MAIN SKID PLATE DURING INSTALLATION



### RAISE THE MAIN SKID PLATE INTO PLACE

















### 7 TIGHTEN ALL HARDWARE



### 8 INSTALLATION COMPLETE!



#### **NOTES:**

\*\*Tighten all the bolts to the manufacturer's specifications with a Torque Wrench\*\*

Double check your work.

Reinstall the wheels and be sure to tighten
the nuts with a torque wrench.

Products warnings: https://lpaventure.com/pages/products-warnings

Limited product warranty: https://lpaventure.com/pages/limited-prod-



You have completed the installation.

Thank you for your interest
in our products.

For all requests, information or assistance: Contact our team by phone at 1 (866) 562-1316

We are available Monday to Friday Between 8AM and 5PM (EST).

Or by email at: SALES@LPAVENTURE.COM WWW.LPAVENTURE.COM

NOW, ENJOY THE RIDE!