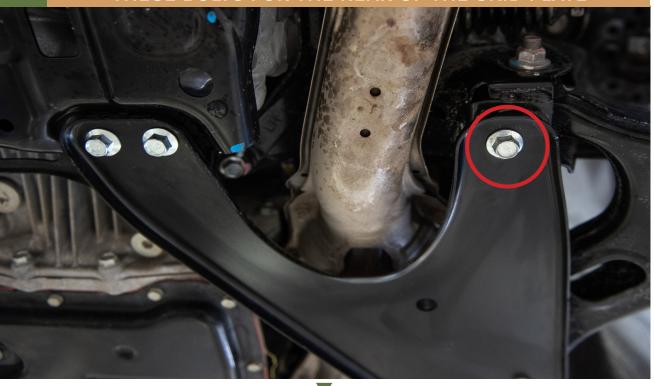

## 1 WITH A LP AVENTURE BUMPER GUARD INSTALLED REMOVE THESE BOLTS FOR THE REAR OF THE SKID PLATE