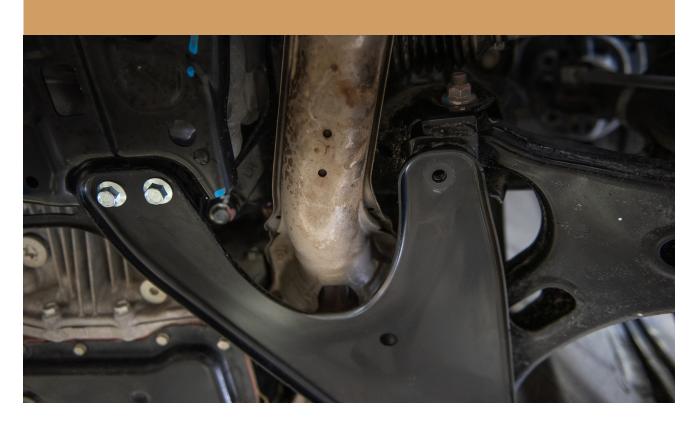

SUBARU FORESTER 2019-2020

# CONGRATULATIONS FOR YOUR NEW LP AVENVENTURE MAIN SKID PLATE!

If you have any questions or need assistance during the installation please contact our team. You can find the infomation on the last page.



### **IN THE BAG**



### NECESSARY TOOLS

- -We recommend the use of a lift
- -Transmission jack or regular jack
- -Ratchet
- -14mm Socket
- -17mm Socket

## 1 WITH A LP AVENTURE BUMPER GUARD INSTALLED REMOVE THESE BOLTS FOR THE REAR OF THE SKID PLATE









### 2 USE A JACK AND A PIECE OF WOOD TO HELP STABALIZE THE MAIN SKID PLATE DURING INSTALLATION



### RAISE THE MAIN SKID PLATE INTO PLACE

















### 7 TIGHTEN ALL HARDWARE



### 8 INSTALLATION COMPLETE!



#### **NOTES:**

\*\*Tighten all the bolts to the manufacturer's specifications with a Torque Wrench\*\*

Double check your work.

Reinstall the wheels and be sure to tighten
the nuts with a torque wrench.

Products warnings: https://lpaventure.com/pages/products-warnings

Limited product warranty: https://lpaventure.com/pages/limited-prod-



You have completed the installation.

Thank you for your interest
in our products.

For all requests, information or assistance: Contact our team by phone at 1 (866) 562-1316

We are available Monday to Friday Between 8AM and 5PM (EST