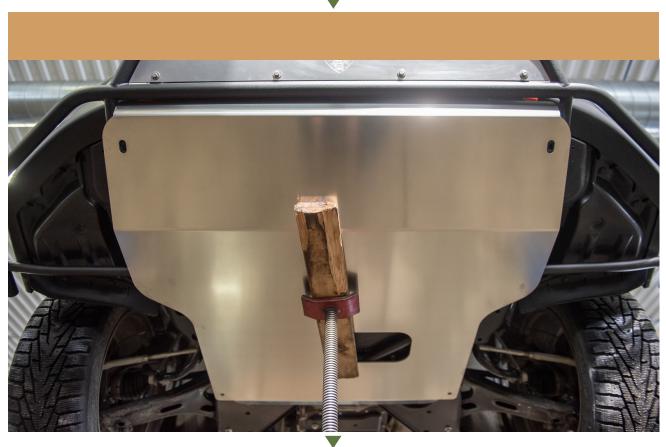

### 2 USE A JACK AND A PIECE OF WOOD TO HELP STABALIZE THE MAIN SKID PLATE DURING INSTALLATION

### RAISE THE MAIN SKID PLATE INTO PLACE