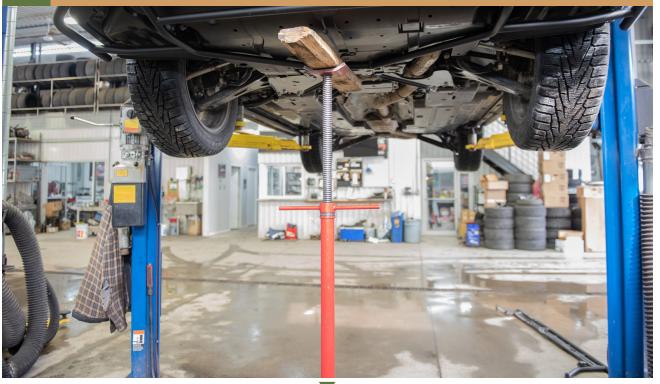

### 2 USE A JACK AND A PIECE OF WOOD TO HELP STABALIZE THE MAIN SKID PLATE DURING INSTALLATION